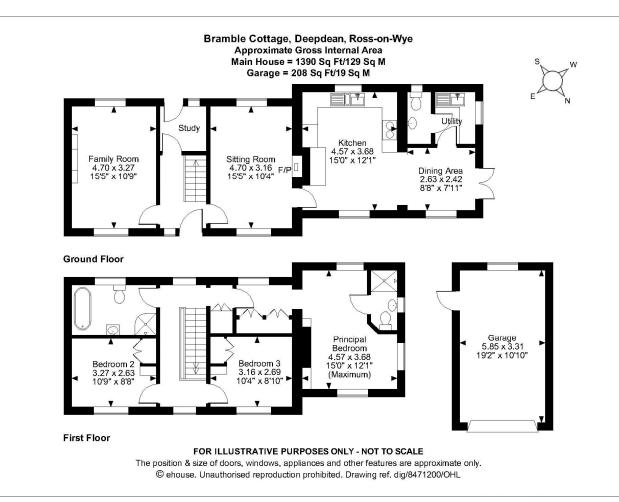

#### **BRAMBLE COTTAGE**

Attractive Detached Three Bedroom Cottage, Set in Just Over One Acre of Mature Landscaped Gardens and Grounds. Two Reception Rooms & Large Kitchen/Breakfast Room. Detached Garage, & Private Parking. Situated in the Wye Valley on a Small Country Lane within the Rural Hamlet of Deepdean close to Ross On Wye.

#### THE PROPERTY

- Spacious and Light Triple Aspect Farmhouse Style Kitchen/Breakfast Room with French Doors to Terrace & Flagstone Floor with Underfloor Heating. Fully Fitted Units with Oak Worktops, Butler's Sink & Rangemaster Cooker.
- Double Aspect Sitting Room with Woodburner
- Double Aspect Family Room
- Small Study with Back Door
- Utility Room and Downstairs Toilet
- Light and Spacious Main Bedroom with Ensuite Shower Room & Large Built in Wardrobes
- Two Further Bedrooms each with Built in Wardrobes
- Large Family Bathroom with Separate Shower