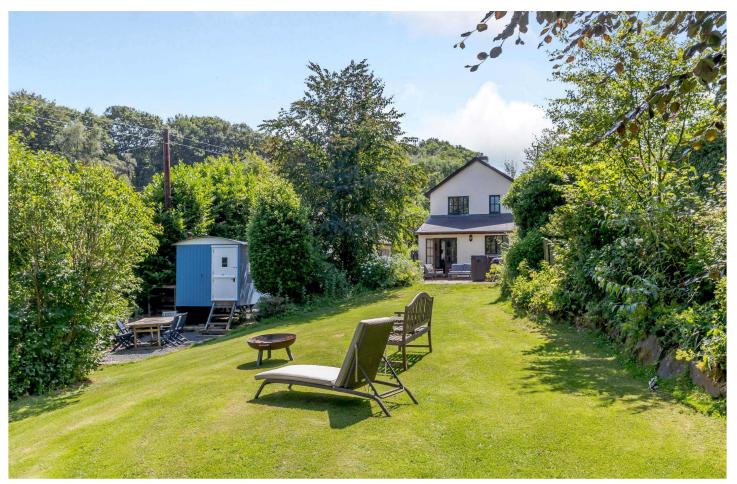

### THE OUTSIDE

- One Acre of South West Facing Garden with Herbacious Border, Lawns and Variety of Mature Trees
- Terracing and Hot Tub (separate negotiation)
- Garage with Pedestrian Door, Lights & Electric
- Attractive Shepherd's Hut Fully Insulated. Functioning as a Home Office with Lights, Electric, Phone Line & Broadband (available by separate negotiation)
- Garden Sheds
- Plenty of Private Parking