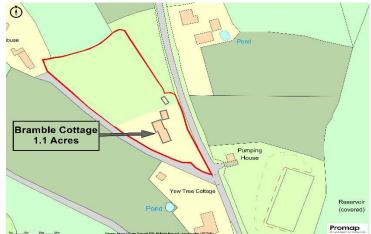

### THE OUTSIDE

- One Acre of South West Facing Garden with Herbacious Border, Lawns and Variety of Mature Trees
- Terracing and Hot Tub (separate negotiation)
- Garage with Pedestrian Door, Lights & Electric
- Attractive Shepherd's Hut Fully Insulated. Functioning as a Home Office with Lights, Electric, Phone Line & Broadband (available by separate negotiation)
- Garden Sheds
- Plenty of Private Parking

### THE SITUATION

- Quiet Rural Location within the Rural Hamlet of Deepdean
- 2.5 Miles to Walford with Primary School and Local Amenities
- 3.5 Miles to Ross on Wye with Shops, Schools and Local Amenities
- 5 Miles to M50 Junction 3

# DIRECTIONS

What3Words: care.nuns.yesterday

HR9 5SQ – From Ross on Wye take the B4234 towards Coleford & Walford. After approx 1.5 miles mile turn left signed to Howle Hill. After approx 0.25 miles fork right to Deepdean. Continue for approx 0.5 miles and the driveway to the property is on the right, opposite the water pumping building. Turn right up the drive and immediately right into the driveway for Bramble Cottage.