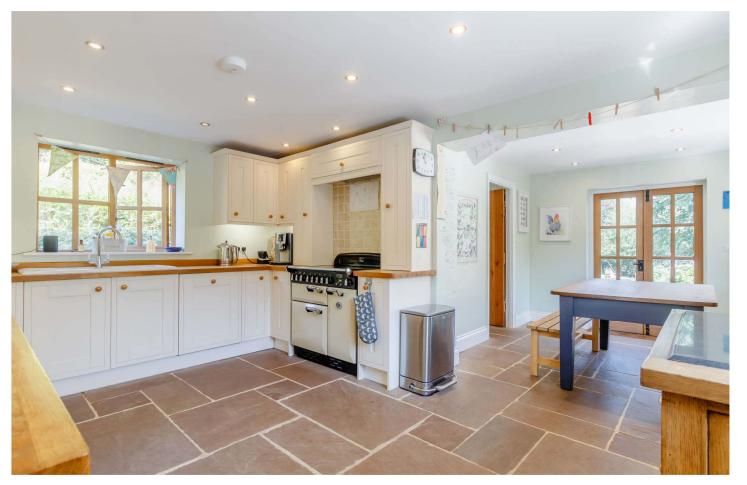

#### THE PROPERTY

- Spacious and Light Triple Aspect Farmhouse Style Kitchen/Breakfast Room with French Doors to Terrace & Flagstone Floor with Underfloor Heating. Fully Fitted Units with Oak Worktops, Butler's Sink & Rangemaster Cooker.
- Double Aspect Sitting Room with Woodburner
- Double Aspect Family Room
- Small Study with Back Door
- Utility Room and Downstairs Toilet
- Light and Spacious Main Bedroom with Ensuite Shower Room & Large Built in Wardrobes
- Two Further Bedrooms each with Built in Wardrobes
- Large Family Bathroom with Separate Shower