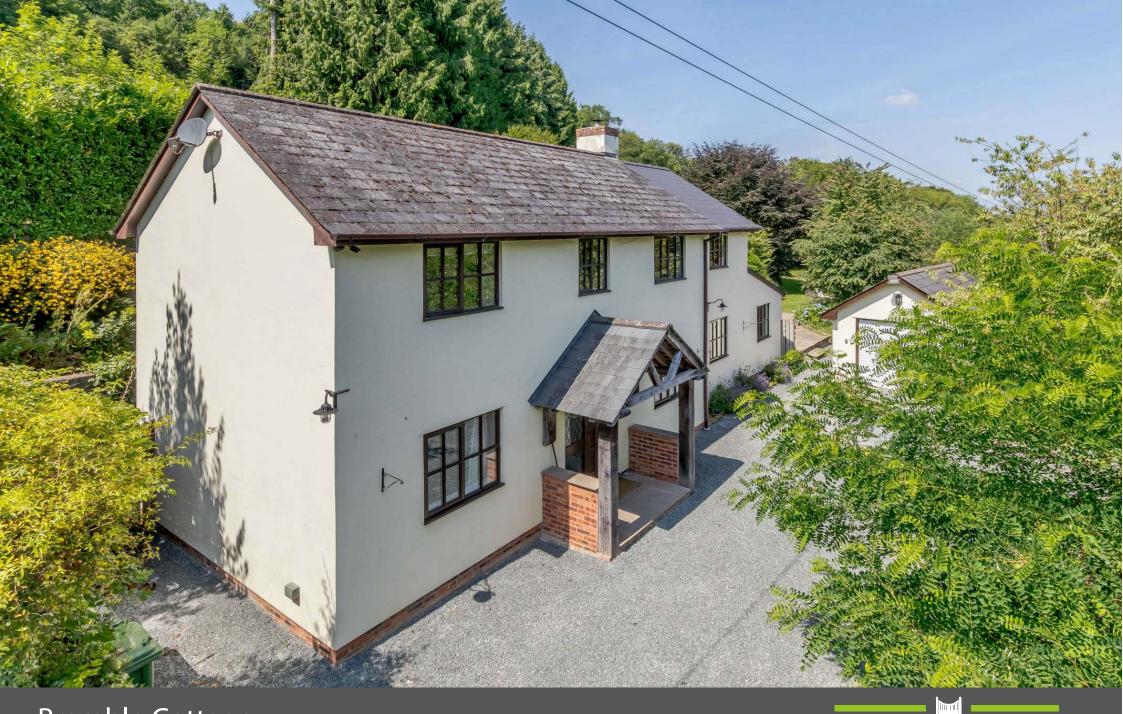

Bramble Cottage Deepdean, Ross-On-Wye, Herefordshire, HR9 5SQ

#### **BRAMBLE COTTAGE**

Attractive Detached Three Bedroom Cottage, Set in Just Over One Acre of Mature Landscaped Gardens and Grounds. Two Reception Rooms & Large Kitchen/Breakfast Room. Detached Garage, & Private Parking. Situated in the Wye Valley on a Small Country Lane within the Rural Hamlet of Deepdean close to Ross On Wye.

#### THE PROPERTY

- Spacious and Light Triple Aspect Farmhouse Style Kitchen/Breakfast Room with French Doors to Terrace & Flagstone Floor with Underfloor Heating. Fully Fitted Units with Oak Worktops, Butler's Sink & Rangemaster Cooker.
- Double Aspect Sitting Room with Woodburner
- Double Aspect Family Room
- Small Study with Back Door
- Utility Room and Downstairs Toilet
- Light and Spacious Main Bedroom with Ensuite Shower Room & Large Built in Wardrobes
- Two Further Bedrooms each with Built in Wardrobes
- Large Family Bathroom with Separate Shower