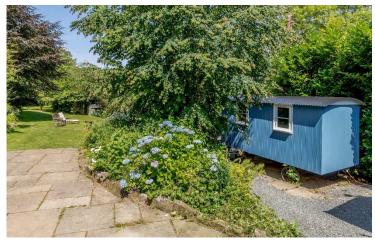

### THE OUTSIDE

- One Acre of South West Facing Garden with Herbacious Border, Lawns and Variety of Mature Trees
- Terracing and Hot Tub (separate negotiation)
- Garage with Pedestrian Door, Lights & Electric
- Attractive Shepherd's Hut Fully Insulated. Functioning as a Home Office with Lights, Electric, Phone Line & Broadband (available by separate negotiation)
- Garden Sheds
- Plenty of Private Parking