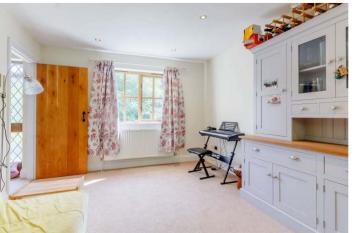

#### THE PROPERTY

- Spacious and Light Triple Aspect Farmhouse Style Kitchen/Breakfast Room with French Doors to Terrace & Flagstone Floor with Underfloor Heating. Fully Fitted Units with Oak Worktops, Butler's Sink & Rangemaster Cooker.
- Double Aspect Sitting Room with Woodburner
- Double Aspect Family Room
- Small Study with Back Door
- Utility Room and Downstairs Toilet
- Light and Spacious Main Bedroom with Ensuite Shower Room & Large Built in Wardrobes
- Two Further Bedrooms each with Built in Wardrobes
- Large Family Bathroom with Separate Shower