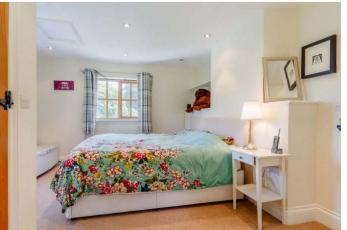

#### THE PROPERTY

- Spacious and Light Triple Aspect Farmhouse Style Kitchen/Breakfast Room with French Doors to Terrace & Flagstone Floor with Underfloor Heating. Fully Fitted Units with Oak Worktops, Butler's Sink & Rangemaster Cooker.
- Double Aspect Sitting Room with Woodburner
- Double Aspect Family Room
- Small Study with Back Door
- Utility Room and Downstairs Toilet
- Light and Spacious Main Bedroom with Ensuite Shower Room & Large Built in Wardrobes
- Two Further Bedrooms each with Built in Wardrobes
- Large Family Bathroom with Separate Shower