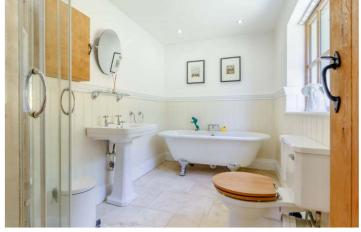

#### THE PROPERTY

- Spacious and Light Triple Aspect Farmhouse Style Kitchen/Breakfast Room with French Doors to Terrace & Flagstone Floor with Underfloor Heating. Fully Fitted Units with Oak Worktops, Butler's Sink & Rangemaster Cooker.
- Double Aspect Sitting Room with Woodburner
- Double Aspect Family Room
- Small Study with Back Door
- Utility Room and Downstairs Toilet
- Light and Spacious Main Bedroom with Ensuite Shower Room & Large Built in Wardrobes
- Two Further Bedrooms each with Built in Wardrobes
- Large Family Bathroom with Separate Shower