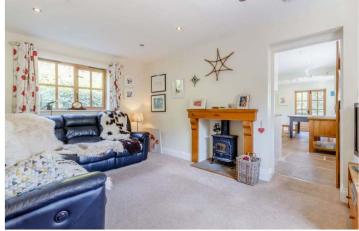

#### THE PROPERTY

- Spacious and Light Triple Aspect Farmhouse Style Kitchen/Breakfast Room with French Doors to Terrace & Flagstone Floor with Underfloor Heating. Fully Fitted Units with Oak Worktops, Butler's Sink & Rangemaster Cooker.
- Double Aspect Sitting Room with Woodburner
- Double Aspect Family Room
- Small Study with Back Door
- Utility Room and Downstairs Toilet
- Light and Spacious Main Bedroom with Ensuite Shower Room & Large Built in Wardrobes
- Two Further Bedrooms each with Built in Wardrobes
- Large Family Bathroom with Separate Shower